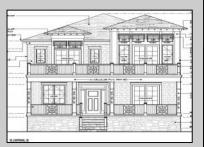

## **COMMENTS**

BUILDABLE OVERSIZED LOT IN MARGATE 5,000 sqft 62.5\' frontage x 80\' deep- Plenty of room for a POOL. Located in quiet no through street off N Clermont Avenue with plenty of on street parking for guests. No side neighbor lot is situated next to natural reserve & walking trails to the bay Price includes zoning approved plans by Lolio Architect, plans include 5 beds-4&1/2 bath, detached garage, oversized porches & decks, open kitchen-living-dining, two washer/dryer rooms, wet bar. Or, design your own dream home!