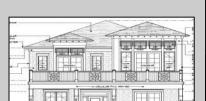

## **COMMENTS**

BUILDABLE OVERSIZED LOT IN MARGATE 5,000 sqft 62.5\' frontage x 80\' deep- Plenty of room for a POOL. Located in quiet no through street off N Clermont Avenue with plenty of on street parking for guests. No side neighbor lot is situated next to natural reserve & walking trails to the bay Price includes zoning approved plans by Lolio Architect, plans include 5 beds-4&1/2 bath, detached garage, oversized porches & decks, open kitchen-living-dining, two washer/dryer rooms, wet bar. Or, design your own dream home!