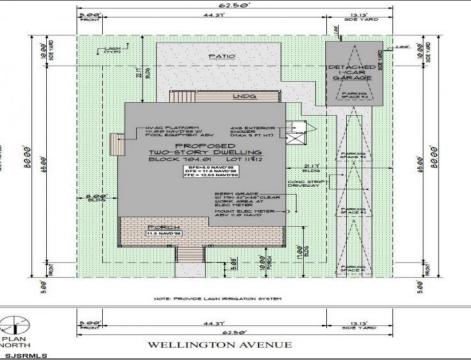

## **COMMENTS**

BUILDABLE OVERSIZED LOT IN MARGATE 5,000 sqft 62.5\' frontage x 80\' deep- Plenty of room for a POOL. Located in quiet no through street off N Clermont Avenue with plenty of on street parking for guests. No side neighbor lot is situated next to natural reserve & walking trails to the bay Price includes zoning approved plans by Lolio Architect, plans include 5 beds-4&1/2 bath, detached garage, oversized porches & decks, open kitchen-living-dining, two washer/dryer rooms, wet bar. Or, design your own dream home!