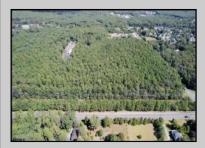

## COMMENTS

Explore limitless possibilities on this expansive 6.24+/- acre parcel of unimproved land in the heart of Egg Harbor Township, NJ! The seller acknowledges that a portion of the property is located within wetlands, which may impact the development potential and require additional permits and mitigation measures. Buyers\' responsibility to complete Pineland/Wetland Approvals as well as any and all certifications and building requirements required by the township.