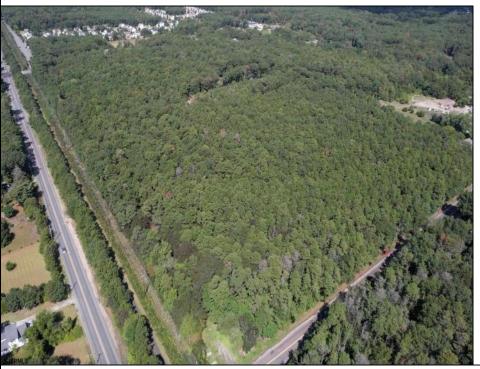

## COMMENTS

Explore limitless possibilities on this expansive 6.24+/- acre parcel of unimproved land in the heart of Egg Harbor Township, NJ! The seller acknowledges that a portion of the property is located within wetlands, which may impact the development potential and require additional permits and mitigation measures. Buyers\' responsibility to complete Pineland/Wetland Approvals as well as any and all certifications and building requirements required by the township.