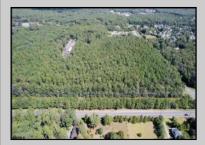

## COMMENTS

Explore limitless possibilities on this expansive 6.24+/- acre parcel of unimproved land in the heart of Egg Harbor Township, NJ! The seller acknowledges that a portion of the property is located within wetlands, which may impact the development potential and require additional permits and mitigation measures. Buyers\' responsibility to complete Pineland/Wetland Approvals as well as any and all certifications and building requirements required by the township.