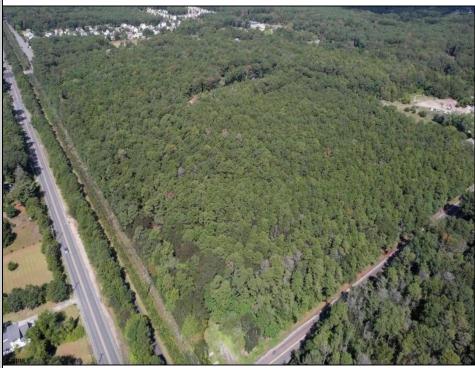

## COMMENTS

Explore limitless possibilities on this expansive 6.24+/- acre parcel of unimproved land in the heart of Egg Harbor Township, NJ! The seller acknowledges that a portion of the property is located within wetlands, which may impact the development potential and require additional permits and mitigation measures. Buyers\' responsibility to complete Pineland/Wetland Approvals as well as any and all certifications and building requirements required by the township.