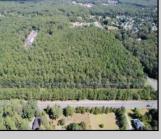

## COMMENTS

Explore limitless possibilities on this expansive 6.24+/- acre parcel of unimproved land in the heart of Egg Harbor Township, NJ! The seller acknowledges that a portion of the property is located within wetlands, which may impact the development potential and require additional permits and mitigation measures. Buyers\' responsibility to complete Pineland/Wetland Approvals as well as any and all certifications and building requirements required by the township.