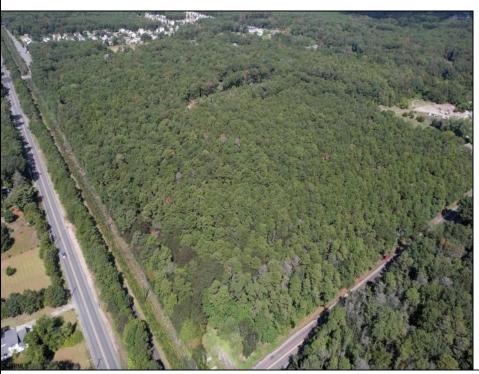

## COMMENTS

Explore limitless possibilities on this expansive 6.24+/- acre parcel of unimproved land in the heart of Egg Harbor Township, NJ! The seller acknowledges that a portion of the property is located within wetlands, which may impact the development potential and require additional permits and mitigation measures. Buyers\' responsibility to complete Pineland/Wetland Approvals as well as any and all certifications and building requirements required by the township.