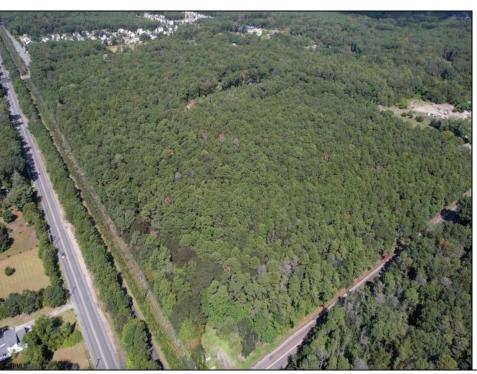

## COMMENTS

Explore limitless possibilities on this expansive 6.24+/- acre parcel of unimproved land in the heart of Egg Harbor Township, NJ! The seller acknowledges that a portion of the property is located within wetlands, which may impact the development potential and require additional permits and mitigation measures. Buyers\' responsibility to complete Pineland/Wetland Approvals as well as any and all certifications and building requirements required by the township.