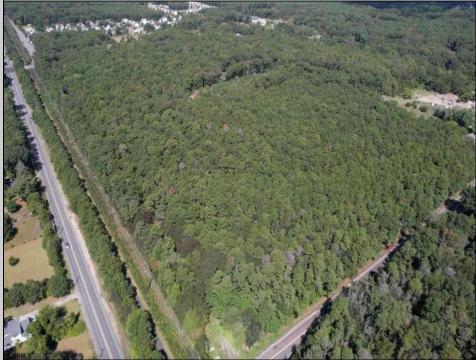

## COMMENTS

Explore limitless possibilities on this expansive 6.24+/- acre parcel of unimproved land in the heart of Egg Harbor Township, NJ! The seller acknowledges that a portion of the property is located within wetlands, which may impact the development potential and require additional permits and mitigation measures. Buyers\' responsibility to complete Pineland/Wetland Approvals as well as any and all certifications and building requirements required by the township.