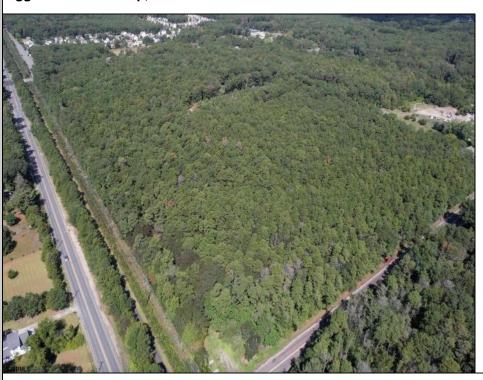

## COMMENTS

Explore limitless possibilities on this expansive 6.24+/- acre parcel of unimproved land in the heart of Egg Harbor Township, NJ! The seller acknowledges that a portion of the property is located within wetlands, which may impact the development potential and require additional permits and mitigation measures. Buyers\' responsibility to complete Pineland/Wetland Approvals as well as any and all certifications and building requirements required by the township.