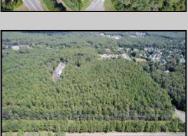

## COMMENTS

Explore limitless possibilities on this expansive 6.24+/- acre parcel of unimproved land in the heart of Egg Harbor Township, NJ! The seller acknowledges that a portion of the property is located within wetlands, which may impact the development potential and require additional permits and mitigation measures. Buyers\' responsibility to complete Pineland/Wetland Approvals as well as any and all certifications and building requirements required by the township.