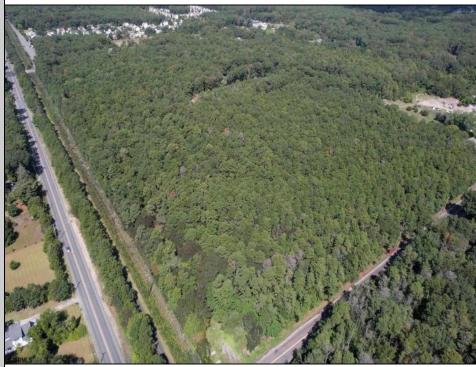

## COMMENTS

Explore limitless possibilities on this expansive 6.24+/- acre parcel of unimproved land in the heart of Egg Harbor Township, NJ! The seller acknowledges that a portion of the property is located within wetlands, which may impact the development potential and require additional permits and mitigation measures. Buyers\' responsibility to complete Pineland/Wetland Approvals as well as any and all certifications and building requirements required by the township.