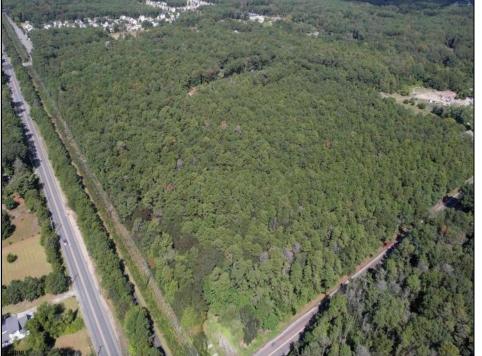

## COMMENTS

Explore limitless possibilities on this expansive 6.24+/- acre parcel of unimproved land in the heart of Egg Harbor Township, NJ! The seller acknowledges that a portion of the property is located within wetlands, which may impact the development potential and require additional permits and mitigation measures. Buyers\' responsibility to complete Pineland/Wetland Approvals as well as any and all certifications and building requirements required by the township.