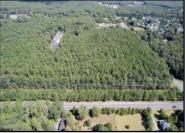

## COMMENTS

Explore limitless possibilities on this expansive 6.24+/- acre parcel of unimproved land in the heart of Egg Harbor Township, NJ! The seller acknowledges that a portion of the property may be located within wetlands, which may impact the development potential and require additional permits and mitigation measures. Buyers\' responsibility to complete Pineland/Wetland Approvals as well as any and all certifications and building requirements required by the township.