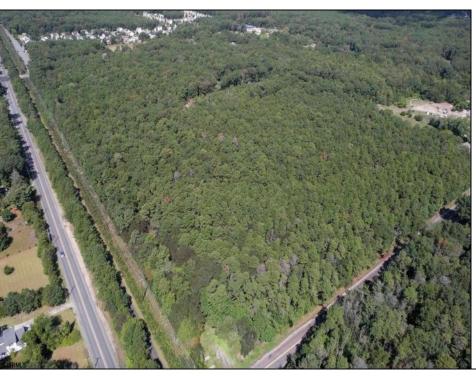

## COMMENTS

Explore limitless possibilities on this expansive 6.24+/- acre parcel of unimproved land in the heart of Egg Harbor Township, NJ! The seller acknowledges that a portion of the property may be located within wetlands, which may impact the development potential and require additional permits and mitigation measures. Buyers\' responsibility to complete Pineland/Wetland Approvals as well as any and all certifications and building requirements required by the township.