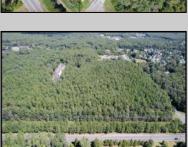

## COMMENTS

Explore limitless possibilities on this expansive 6.24+/- acre parcel of unimproved land in the heart of Egg Harbor Township, NJ! The seller acknowledges that a portion of the property may be located within wetlands, which may impact the development potential and require additional permits and mitigation measures. Buyers\' responsibility to complete Pineland/Wetland Approvals as well as any and all certifications and building requirements required by the township.