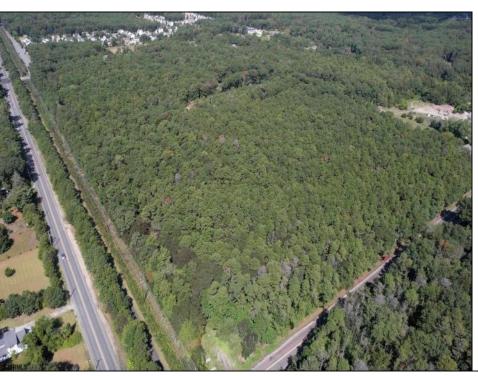

## COMMENTS

Explore limitless possibilities on this expansive 6.24+/- acre parcel of unimproved land in the heart of Egg Harbor Township, NJ! The seller acknowledges that a portion of the property is located within wetlands, which may impact the development potential and require additional permits and mitigation measures. Buyers\' responsibility to complete Pineland/Wetland Approvals as well as any and all certifications and building requirements required by the township.