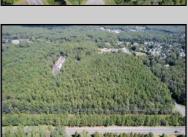

## COMMENTS

Explore limitless possibilities on this expansive 6.24+/- acre parcel of unimproved land in the heart of Egg Harbor Township, NJ! The seller acknowledges that a portion of the property is located within wetlands, which may impact the development potential and require additional permits and mitigation measures. Buyers\' responsibility to complete Pineland/Wetland Approvals as well as any and all certifications and building requirements required by the township.