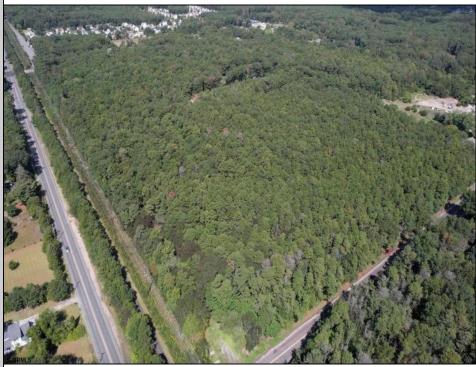

## COMMENTS

Explore limitless possibilities on this expansive 6.24+/- acre parcel of unimproved land in the heart of Egg Harbor Township, NJ! The seller acknowledges that a portion of the property is located within wetlands, which may impact the development potential and require additional permits and mitigation measures. Buyers\' responsibility to complete Pineland/Wetland Approvals as well as any and all certifications and building requirements required by the township.