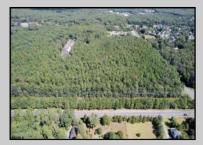

## COMMENTS

Explore limitless possibilities on this expansive 6.24+/- acre parcel of unimproved land in the heart of Egg Harbor Township, NJ! The seller acknowledges that a portion of the property is located within wetlands, which may impact the development potential and require additional permits and mitigation measures. Buyers\' responsibility to complete Pineland/Wetland Approvals as well as any and all certifications and building requirements required by the township.