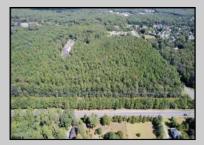

## COMMENTS

Explore limitless possibilities on this expansive 6.24+/- acre parcel of unimproved land in the heart of Egg Harbor Township, NJ! The seller acknowledges that a portion of the property is located within wetlands, which may impact the development potential and require additional permits and mitigation measures. Buyers\' responsibility to complete Pineland/Wetland Approvals as well as any and all certifications and building requirements required by the township.