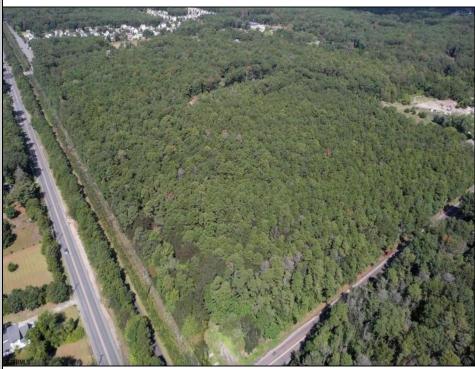

## COMMENTS

Explore limitless possibilities on this expansive 6.24+/- acre parcel of unimproved land in the heart of Egg Harbor Township, NJ! The seller acknowledges that a portion of the property is located within wetlands, which may impact the development potential and require additional permits and mitigation measures. Buyers\' responsibility to complete Pineland/Wetland Approvals as well as any and all certifications and building requirements required by the township.