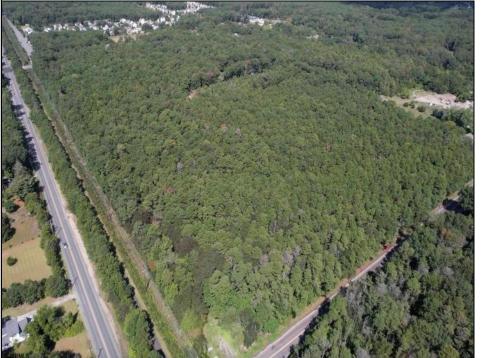

## COMMENTS

Explore limitless possibilities on this expansive 6.24+/- acre parcel of unimproved land in the heart of Egg Harbor Township, NJ! The seller acknowledges that a portion of the property is located within wetlands, which may impact the development potential and require additional permits and mitigation measures. Buyers\' responsibility to complete Pineland\'Wetland Approvals as well as any and all certifications and building requirements required by the township.