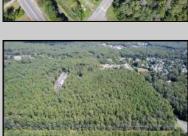

## COMMENTS

Explore limitless possibilities on this expansive 6.24+/- acre parcel of unimproved land in the heart of Egg Harbor Township, NJ! The seller acknowledges that a portion of the property is located within wetlands, which may impact the development potential and require additional permits and mitigation measures. Buyers\' responsibility to complete Pineland/Wetland Approvals as well as any and all certifications and building requirements required by the township.