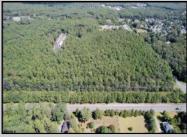

## COMMENTS

Explore limitless possibilities on this expansive 6.24+/- acre parcel of unimproved land in the heart of Egg Harbor Township, NJ! The seller acknowledges that a portion of the property is located within wetlands, which may impact the development potential and require additional permits and mitigation measures. Buyers\' responsibility to complete Pineland/Wetland Approvals as well as any and all certifications and building requirements required by the township.