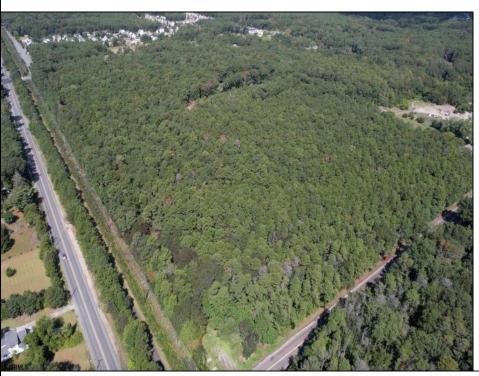

## COMMENTS

Explore limitless possibilities on this expansive 6.24+/- acre parcel of unimproved land in the heart of Egg Harbor Township, NJ! The seller acknowledges that a portion of the property is located within wetlands, which may impact the development potential and require additional permits and mitigation measures. Buyers\' responsibility to complete Pineland/Wetland Approvals as well as any and all certifications and building requirements required by the township.