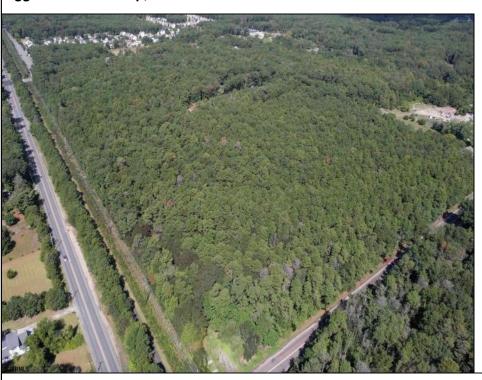

## COMMENTS

Explore limitless possibilities on this expansive 6.24+/- acre parcel of unimproved land in the heart of Egg Harbor Township, NJ! The seller acknowledges that a portion of the property is located within wetlands, which may impact the development potential and require additional permits and mitigation measures. Buyers\' responsibility to complete Pineland/Wetland Approvals as well as any and all certifications and building requirements required by the township.