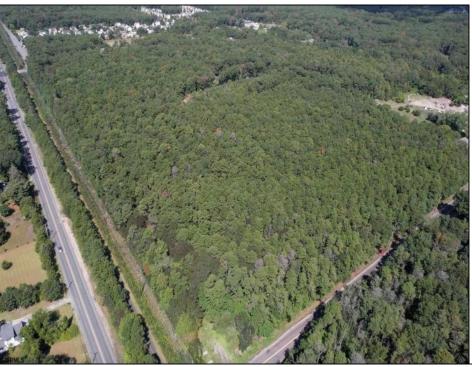

## COMMENTS

Explore limitless possibilities on this expansive 6.24+/- acre parcel of unimproved land in the heart of Egg Harbor Township, NJ! The seller acknowledges that a portion of the property is located within wetlands, which may impact the development potential and require additional permits and mitigation measures. Buyers\' responsibility to complete Pineland/Wetland Approvals as well as any and all certifications and building requirements required by the township.