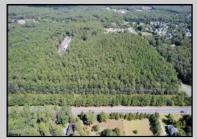

## COMMENTS

Explore limitless possibilities on this expansive 6.24+/- acre parcel of unimproved land in the heart of Egg Harbor Township, NJ! The seller acknowledges that a portion of the property is located within wetlands, which may impact the development potential and require additional permits and mitigation measures. Buyers\' responsibility to complete Pineland/Wetland Approvals as well as any and all certifications and building requirements required by the township.