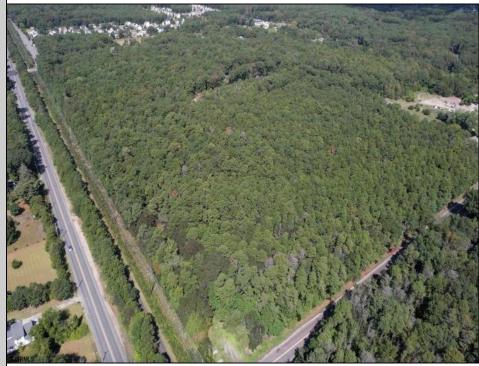

## COMMENTS

Explore limitless possibilities on this expansive 6.24+/- acre parcel of unimproved land in the heart of Egg Harbor Township, NJ! The seller acknowledges that a portion of the property is located within wetlands, which may impact the development potential and require additional permits and mitigation measures. Buyers\' responsibility to complete Pineland/Wetland Approvals as well as any and all certifications and building requirements required by the township.