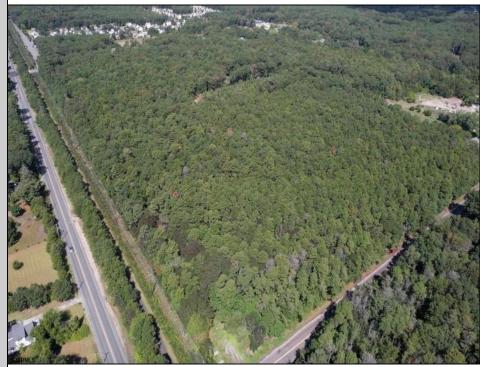

## COMMENTS

Explore limitless possibilities on this expansive 6.24+/- acre parcel of unimproved land in the heart of Egg Harbor Township, NJ! The seller acknowledges that a portion of the property is located within wetlands, which may impact the development potential and require additional permits and mitigation measures. Buyers\' responsibility to complete Pineland/Wetland Approvals as well as any and all certifications and building requirements required by the township.