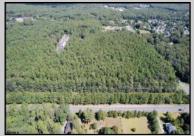

## COMMENTS

Explore limitless possibilities on this expansive 6.24+/- acre parcel of unimproved land in the heart of Egg Harbor Township, NJ! The seller acknowledges that a portion of the property is located within wetlands, which may impact the development potential and require additional permits and mitigation measures. Buyers\' responsibility to complete Pineland/Wetland Approvals as well as any and all certifications and building requirements required by the township.

## **PROPERTY DETAILS**