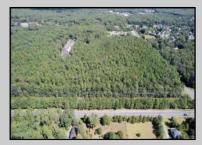

## COMMENTS

Explore limitless possibilities on this expansive 6.24+/- acre parcel of unimproved land in the heart of Egg Harbor Township, NJ! The seller acknowledges that a portion of the property is located within wetlands, which may impact the development potential and require additional permits and mitigation measures. Buyers\' responsibility to complete Pineland/Wetland Approvals as well as any and all certifications and building requirements required by the township.