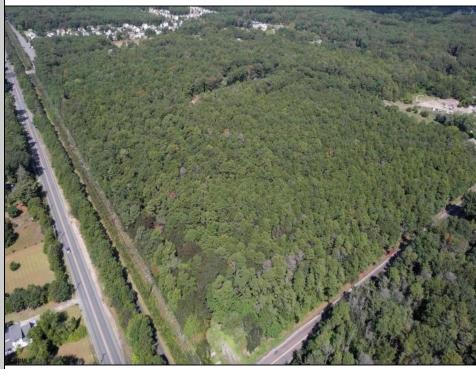

## COMMENTS

Explore limitless possibilities on this expansive 6.24+/- acre parcel of unimproved land in the heart of Egg Harbor Township, NJ! The seller acknowledges that a portion of the property is located within wetlands, which may impact the development potential and require additional permits and mitigation measures. Buyers\' responsibility to complete Pineland/Wetland Approvals as well as any and all certifications and building requirements required by the township.