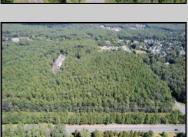

## COMMENTS

Explore limitless possibilities on this expansive 6.24+/- acre parcel of unimproved land in the heart of Egg Harbor Township, NJ! The seller acknowledges that a portion of the property is located within wetlands, which may impact the development potential and require additional permits and mitigation measures. Buyers\' responsibility to complete Pineland/Wetland Approvals as well as any and all certifications and building requirements required by the township.