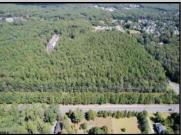

## COMMENTS

Explore limitless possibilities on this expansive 6.24+/- acre parcel of unimproved land in the heart of Egg Harbor Township, NJ! The seller acknowledges that a portion of the property is located within wetlands, which may impact the development potential and require additional permits and mitigation measures. Buyers\' responsibility to complete Pineland/Wetland Approvals as well as any and all certifications and building requirements required by the township.