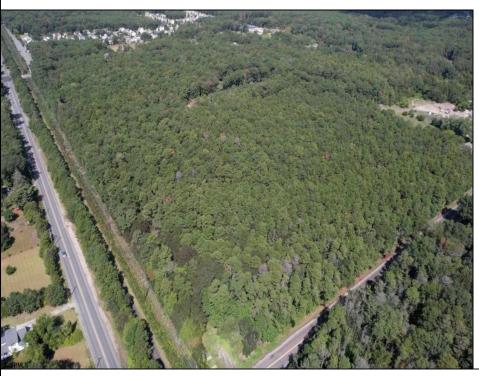

## COMMENTS

Explore limitless possibilities on this expansive 6.24+/- acre parcel of unimproved land in the heart of Egg Harbor Township, NJ! The seller acknowledges that a portion of the property is located within wetlands, which may impact the development potential and require additional permits and mitigation measures. Buyers\' responsibility to complete Pineland/Wetland Approvals as well as any and all certifications and building requirements required by the township.