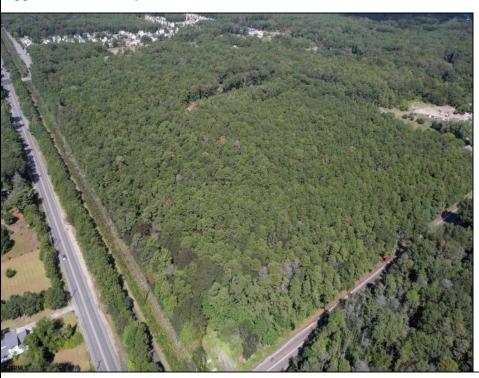

## COMMENTS

Explore limitless possibilities on this expansive 6.24+/- acre parcel of unimproved land in the heart of Egg Harbor Township, NJ! The seller acknowledges that a portion of the property is located within wetlands, which may impact the development potential and require additional permits and mitigation measures. Buyers\' responsibility to complete Pineland/Wetland Approvals as well as any and all certifications and building requirements required by the township.