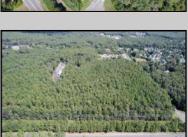

## COMMENTS

Explore limitless possibilities on this expansive 6.24+/- acre parcel of unimproved land in the heart of Egg Harbor Township, NJ! The seller acknowledges that a portion of the property is located within wetlands, which may impact the development potential and require additional permits and mitigation measures. Buyers\' responsibility to complete Pineland/Wetland Approvals as well as any and all certifications and building requirements required by the township.