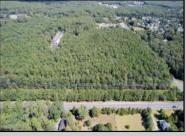

## COMMENTS

Explore limitless possibilities on this expansive 6.24+/- acre parcel of unimproved land in the heart of Egg Harbor Township, NJ! The seller acknowledges that a portion of the property is located within wetlands, which may impact the development potential and require additional permits and mitigation measures. Buyers\' responsibility to complete Pineland/Wetland Approvals as well as any and all certifications and building requirements required by the township.