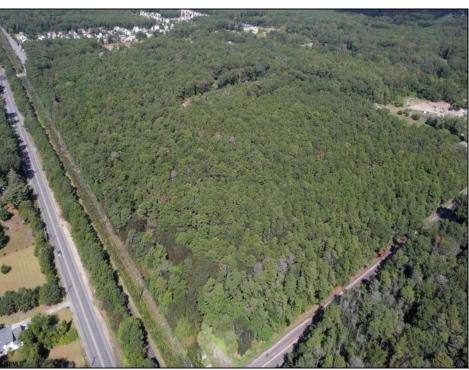

## COMMENTS

Explore limitless possibilities on this expansive 6.24+/- acre parcel of unimproved land in the heart of Egg Harbor Township, NJ! The seller acknowledges that a portion of the property is located within wetlands, which may impact the development potential and require additional permits and mitigation measures. Buyers\' responsibility to complete Pineland/Wetland Approvals as well as any and all certifications and building requirements required by the township.