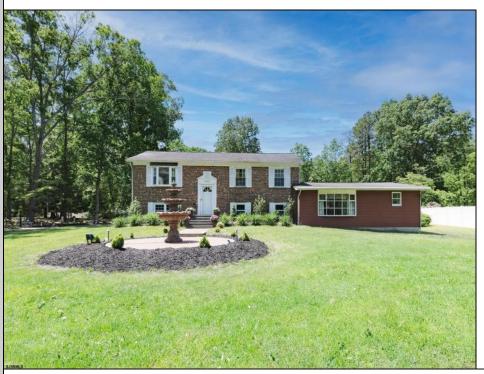

Berger Realty, Inc. 3160 Asbury Avenue Ocean City, NJ 08226 1-877-237-4371 / 609-399-0076 info@bergerrealty.com

4423 Moss Mill Mullica Township, NJ 08037

Asking \$519,900.00

## COMMENTS

WELCOME HOME to 4423 Moss Mill Road, in desirable Mullica Twp! Added Bonuses with this home include \*\*TRUE IN-LAW SUITE \*\* VACANT ADJACENT LOT INCLUDED IN THE SALE \*\* The transformation that has been done to this home is simply amazing! Out with the old and dated and in with the New - New - New! The Seller has spared no expense when it came to preparing this home for its next lucky owners. You name it, itl's been redone. Kitchen, Lighting, Paint, Windows, Heating and Air, Flooring, Baths, Decking, and the list goes on! It also has a brand-new county compliant septic as well. Everything has been done for you. It has a unique layout offering several different options to configure the living space along with a TRUE IN-LAW Suite! This addition has its own separate entrance (interior access as well), a spacious living room, kitchen and dining area, a full bath and 1 bedroom. The dining area is complimented with french doors that lead out to its own deck. Homes with a full in-law suite like this don\'t come on the market very often. Back to the main house, on the upper level, there\'s another deck, which was redone in durable, low maintenance, composite deck boards and vinyl railings that overlook the backyard. The bath remodel on this floor is breath taking complete with a claw foot soaking tub and separate walk in, tiled shower! Two of the bedrooms are located on this level, one is being used as a home office currently. The lower level features another family room (there\'s 3 total in this house), a stylish 10 ft wall mounted electric fireplace, a potential 5th bedroom, your laundry, a half bath and another bedroom with two huge closets. There\'s also a SUNROOM that leads out to a newly laid paver patio. The back yard is massive with two storage sheds. Plenty of