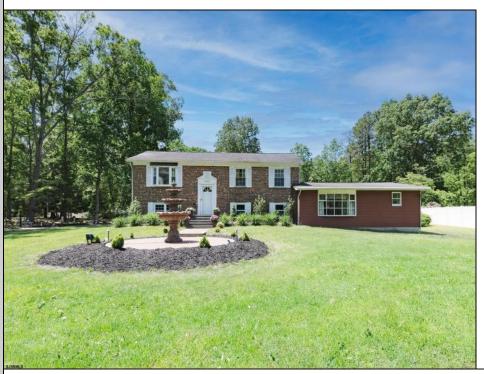

## COMMENTS

WELCOME HOME to 4423 Moss Mill Road, in desirable Mullica Twp! Added Bonuses with this home include \*\*TRUE IN-LAW SUITE \*\* VACANT ADJACENT LOT INCLUDED IN THE SALE \*\* The transformation that has been done to this home is simply amazing! Out with the old and dated and in with the New - New - New! The Seller has spared no expense when it came to preparing this home for its next lucky owners. You name it, itl's been redone. Kitchen, Lighting, Paint, Windows, Heating and Air, Flooring, Baths, Decking, and the list goes on! It also has a brand-new county compliant septic as well. Everything has been done for you. It has a unique layout offering several different options to configure the living space along with a TRUE IN-LAW Suite! This addition has its own separate entrance (interior access as well), a spacious living room, kitchen and dining area, a full bath and 1 bedroom. The dining area is complimented with french doors that lead out to its own deck. Homes with a full in-law suite like this don\'t come on the market very often. Back to the main house, on the upper level, there\'s another deck, which was redone in durable, low maintenance, composite deck boards and vinyl railings that overlook the backyard. The bath remodel on this floor is breath taking complete with a claw foot soaking tub and separate walk in, tiled shower! Two of the bedrooms are located on this level, one is being used as a home office currently. The lower level features another family room (there\'s 3 total in this house), a stylish 10 ft wall mounted electric fireplace, a potential 5th bedroom, your laundry, a half bath and another bedroom with two huge closets. There\'s also a SUNROOM that leads out to a newly laid paver patio. The back yard is massive with two storage sheds. Plenty of