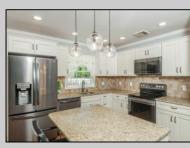

## COMMENTS

WELCOME HOME to 4423 Moss Mill Road, in desirable Mullica Twp! Added Bonuses with this home include \*\*TRUE IN-LAW SUITE \*\* VACANT ADJACENT LOT INCLUDED IN THE SALE \*\* The transformation that has been done to this home is simply amazing! Out with the old and dated and in with the New - New - New! The Seller has spared no expense when it came to preparing this home for its next lucky owners. You name it, itl's been redone. Kitchen, Lighting, Paint, Windows, Heating and Air, Flooring, Baths, Decking, and the list goes on! It also has a brand-new county compliant septic as well. Everything has been done for you. It has a unique layout offering several different options to configure the living space along with a TRUE IN-LAW Suite! This addition has its own separate entrance (interior access as well), a spacious living room, kitchen and dining area, a full bath and 1 bedroom. The dining area is complimented with french doors that lead out to its own deck. Homes with a full in-law suite like this don\'t come on the market very often. Back to the main house, on the upper level, there\'s another deck, which was redone in durable, low maintenance, composite deck boards and vinyl railings that overlook the backyard. The bath remodel on this floor is breath taking complete with a claw foot soaking tub and separate walk in, tiled shower! Two of the bedrooms are located on this level, one is being used as a home office currently. The lower level features another family room (there\'s 3 total in this house), a stylish 10 ft wall mounted electric fireplace, a potential 5th bedroom, your laundry, a half bath and another bedroom with two huge closets. There\'s also a SUNROOM that leads out to a newly laid paver patio. The back yard is massive with two storage sheds. Plenty of