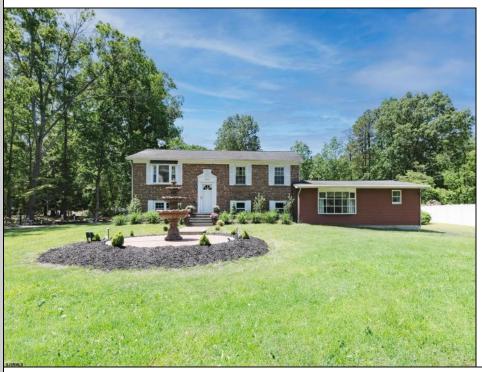

Berger Realty, Inc. 55th & Haven Avenue Ocean City, NJ 08226 609-399-0040 ☑ info@bergerrealty.com

4423 Moss Mill Mullica Township, NJ 08037

Asking \$519,900.00

## COMMENTS

WELCOME HOME to 4423 Moss Mill Road, in desirable Mullica Twp! Added Bonuses with this home include \*\*TRUE IN-LAW SUITE \*\* VACANT ADJACENT LOT INCLUDED IN THE SALE \*\* The transformation that has been done to this home is simply amazing! Out with the old and dated and in with the New - New - New! The Seller has spared no expense when it came to preparing this home for its next lucky owners. You name it, itl's been redone. Kitchen, Lighting, Paint, Windows, Heating and Air, Flooring, Baths, Decking, and the list goes on! It also has a brand-new county compliant septic as well. Everything has been done for you. It has a unique layout offering several different options to configure the living space along with a TRUE IN-LAW Suite! This addition has its own separate entrance (interior access as well), a spacious living room, kitchen and dining area, a full bath and 1 bedroom. The dining area is complimented with french doors that lead out to its own deck. Homes with a full in-law suite like this don\'t come on the market very often. Back to the main house, on the upper level, there\'s another deck, which was redone in durable, low maintenance, composite deck boards and vinyl railings that overlook the backyard. The bath remodel on this floor is breath taking complete with a claw foot soaking tub and separate walk in, tiled shower! Two of the bedrooms are located on this level, one is being used as a home office currently. The lower level features another family room (there\'s 3 total in this house), a stylish 10 ft wall mounted electric fireplace, a potential 5th bedroom, your laundry, a half bath and another bedroom with two huge closets. There\'s also a SUNROOM that leads out to a newly laid paver patio. The back yard is massive with two storage sheds. Plenty of