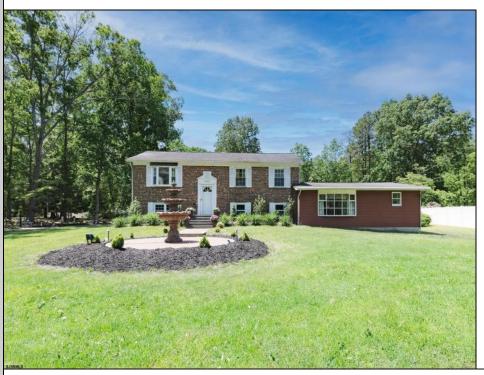

## COMMENTS

WELCOME HOME to 4423 Moss Mill Road, in desirable Mullica Twp! Added Bonuses with this home include \*\*TRUE IN-LAW SUITE \*\* VACANT ADJACENT LOT INCLUDED IN THE SALE \*\* The transformation that has been done to this home is simply amazing! Out with the old and dated and in with the New - New - New! The Seller has spared no expense when it came to preparing this home for its next lucky owners. You name it, itl's been redone. Kitchen, Lighting, Paint, Windows, Heating and Air, Flooring, Baths, Decking, and the list goes on! It also has a brand-new county compliant septic as well. Everything has been done for you. It has a unique layout offering several different options to configure the living space along with a TRUE IN-LAW Suite! This addition has its own separate entrance (interior access as well), a spacious living room, kitchen and dining area, a full bath and 1 bedroom. The dining area is complimented with french doors that lead out to its own deck. Homes with a full in-law suite like this don\'t come on the market very often. Back to the main house, on the upper level, there\'s another deck, which was redone in durable, low maintenance, composite deck boards and vinyl railings that overlook the backyard. The bath remodel on this floor is breath taking complete with a claw foot soaking tub and separate walk in, tiled shower! Two of the bedrooms are located on this level, one is being used as a home office currently. The lower level features another family room (there\'s 3 total in this house), a stylish 10 ft wall mounted electric fireplace, a potential 5th bedroom, your laundry, a half bath and another bedroom with two huge closets. There\'s also a SUNROOM that leads out to a newly laid paver patio. The back yard is massive with two storage sheds. Plenty of