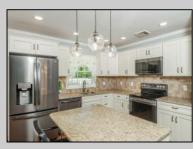

## COMMENTS

WELCOME HOME to 4423 Moss Mill Road, in desirable Mullica Twp! Added Bonuses with this home include \*\*TRUE IN-LAW SUITE \*\* VACANT ADJACENT LOT INCLUDED IN THE SALE \*\* The transformation that has been done to this home is simply amazing! Out with the old and dated and in with the New - New - New! The Seller has spared no expense when it came to preparing this home for its next lucky owners. You name it, itl's been redone. Kitchen, Lighting, Paint, Windows, Heating and Air, Flooring, Baths, Decking, and the list goes on! It also has a brand-new county compliant septic as well. Everything has been done for you. It has a unique layout offering several different options to configure the living space along with a TRUE IN-LAW Suite! This addition has its own separate entrance (interior access as well), a spacious living room, kitchen and dining area, a full bath and 1 bedroom. The dining area is complimented with french doors that lead out to its own deck. Homes with a full in-law suite like this don\'t come on the market very often. Back to the main house, on the upper level, there\'s another deck, which was redone in durable, low maintenance, composite deck boards and vinyl railings that overlook the backyard. The bath remodel on this floor is breath taking complete with a claw foot soaking tub and separate walk in, tiled shower! Two of the bedrooms are located on this level, one is being used as a home office currently. The lower level features another family room (there\'s 3 total in this house), a stylish 10 ft wall mounted electric fireplace, a potential 5th bedroom, your laundry, a half bath and another bedroom with two huge closets. There\'s also a SUNROOM that leads out to a newly laid paver patio. The back yard is massive with two storage sheds. Plenty of