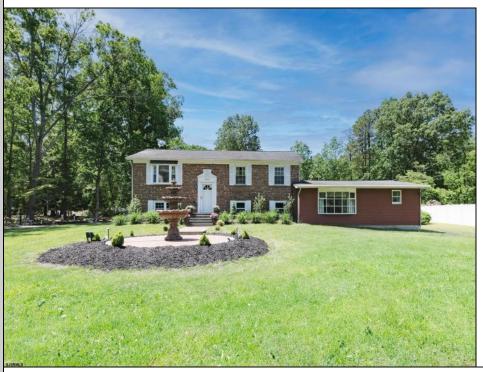

## COMMENTS

WELCOME HOME to 4423 Moss Mill Road, in desirable Mullica Twp! Added Bonuses with this home include \*\*TRUE IN-LAW SUITE \*\* VACANT ADJACENT LOT INCLUDED IN THE SALE \*\* The transformation that has been done to this home is simply amazing! Out with the old and dated and in with the New - New - New! The Seller has spared no expense when it came to preparing this home for its next lucky owners. You name it, itl's been redone. Kitchen, Lighting, Paint, Windows, Heating and Air, Flooring, Baths, Decking, and the list goes on! It also has a brand-new county compliant septic as well. Everything has been done for you. It has a unique layout offering several different options to configure the living space along with a TRUE IN-LAW Suite! This addition has its own separate entrance (interior access as well), a spacious living room, kitchen and dining area, a full bath and 1 bedroom. The dining area is complimented with french doors that lead out to its own deck. Homes with a full in-law suite like this don\'t come on the market very often. Back to the main house, on the upper level, there\'s another deck, which was redone in durable, low maintenance, composite deck boards and vinyl railings that overlook the backyard. The bath remodel on this floor is breath taking complete with a claw foot soaking tub and separate walk in, tiled shower! Two of the bedrooms are located on this level, one is being used as a home office currently. The lower level features another family room (there\'s 3 total in this house), a stylish 10 ft wall mounted electric fireplace, a potential 5th bedroom, your laundry, a half bath and another bedroom with two huge closets. There\'s also a SUNROOM that leads out to a newly laid paver patio. The back yard is massive with two storage sheds. Plenty of