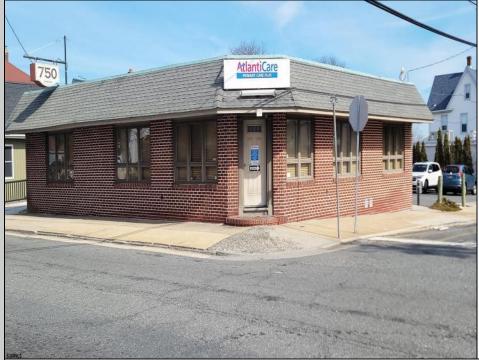

## 750 Shore Road Somers Point, NJ 08244

Asking \$549,999.00

## COMMENTS

Step into a thriving, high-traffic medical hub! This well-known, turn-key medical office boasts 5+ spacious exam rooms, nestled in the heart of Somers Point, Atlantic County—just a heartbeat away from Shore Medical Center and the vibrant shores of Ocean City. With abundant on-site parking and public transit at your doorstep, this centrally-located gem is primed for a satellite practice or bold expansion. Don't miss this rare opportunity to elevate your vision in a location that pulses with potential!

**PROPERTY DETAILS** 

| Exterior |  |  |
|----------|--|--|
| Brick    |  |  |
|          |  |  |

OutsideFeatures See Remarks ParkingGarage 11 or More Spaces Off Street InteriorFeatures Other (See Remarks)