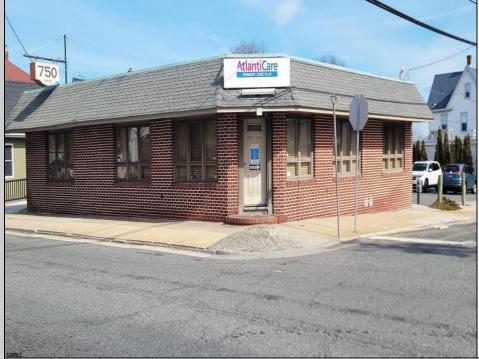

## 750 Shore Road Somers Point, NJ 08244

Asking \$549,999.00

## COMMENTS

Step into a thriving, high-traffic medical hub! This well-known, turn-key medical office boasts 5+ spacious exam rooms, nestled in the heart of Somers Point, Atlantic County—just a heartbeat away from Shore Medical Center and the vibrant shores of Ocean City. With abundant on-site parking and public transit at your doorstep, this centrally-located gem is primed for a satellite practice or bold expansion. Don't miss this rare opportunity to elevate your vision in a location that pulses with potential!