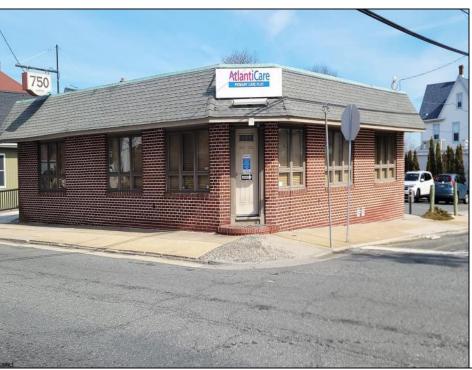

## **COMMENTS**

Step into a thriving, high-traffic medical hub! This well-known, turn-key medical office boasts 5+ spacious exam rooms, nestled in the heart of Somers Point, Atlantic County—just a heartbeat away from Shore Medical Center and the vibrant shores of Ocean City. With abundant on-site parking and public transit at your doorstep, this centrally-located gem is primed for a satellite practice or bold expansion. Don't miss this rare opportunity to elevate your vision in a location that pulses with potential!

| PROPERTY DETAILS      |                                |                                                  |                                         |
|-----------------------|--------------------------------|--------------------------------------------------|-----------------------------------------|
| Exterior<br>Brick     | OutsideFeatures<br>See Remarks | ParkingGarage<br>11 or More Spaces<br>Off Street | InteriorFeatures<br>Other (See Remarks) |
| Heating<br>Forced Air | Cooling<br>Central             | Water<br>Public                                  | Sewer<br>Public Sewer                   |
| Gas-Natural           |                                |                                                  |                                         |