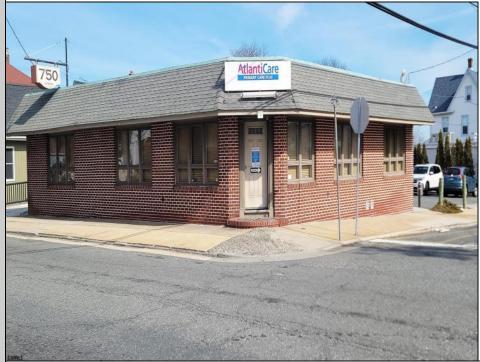

## 750 Shore Road Somers Point, NJ 08244

Asking \$549,999.00

## COMMENTS

Step into a thriving, high-traffic medical hub! This well-known, turn-key medical office boasts 5+ spacious exam rooms, nestled in the heart of Somers Point, Atlantic County—just a heartbeat away from Shore Medical Center and the vibrant shores of Ocean City. With abundant on-site parking and public transit at your doorstep, this centrally-located gem is primed for a satellite practice or bold expansion. Don't miss this rare opportunity to elevate your vision in a location that pulses with potential!

**PROPERTY DETAILS** 

| Exterior |  |
|----------|--|
| Brick    |  |
|          |  |

OutsideFeatures See Remarks ParkingGarage 11 or More Spaces Off Street InteriorFeatures Other (See Remarks)

Heating Forced Air Gas-Natural Cooling Central Water Public Sewer Public Sewer