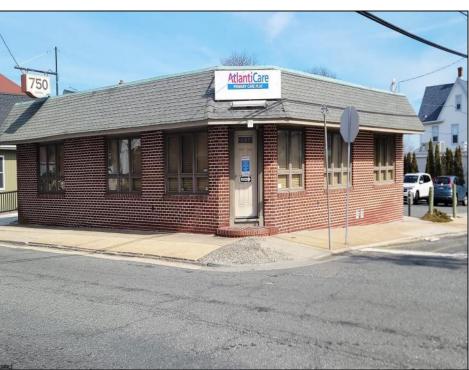

## **COMMENTS**

Step into a thriving, high-traffic medical hub! This well-known, turn-key medical office boasts 5+ spacious exam rooms, nestled in the heart of Somers Point, Atlantic County—just a heartbeat away from Shore Medical Center and the vibrant shores of Ocean City. With abundant on-site parking and public transit at your doorstep, this centrally-located gem is primed for a satellite practice or bold expansion. Don't miss this rare opportunity to elevate your vision in a location that pulses with potential!