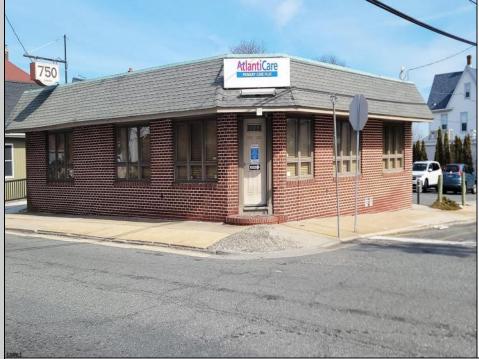

## 750 Shore Road Somers Point, NJ 08244

Asking \$549,999.00

## COMMENTS

Step into a thriving, high-traffic medical hub! This well-known, turn-key medical office boasts 5+ spacious exam rooms, nestled in the heart of Somers Point, Atlantic County—just a heartbeat away from Shore Medical Center and the vibrant shores of Ocean City. With abundant on-site parking and public transit at your doorstep, this centrally-located gem is primed for a satellite practice or bold expansion. Don't miss this rare opportunity to elevate your vision in a location that pulses with potential!

**PROPERTY DETAILS** 

| Exterior |  |  |
|----------|--|--|
| Brick    |  |  |
|          |  |  |
|          |  |  |

OutsideFeatures See Remarks ParkingGarage 11 or More Spaces Off Street InteriorFeatures Other (See Remarks)