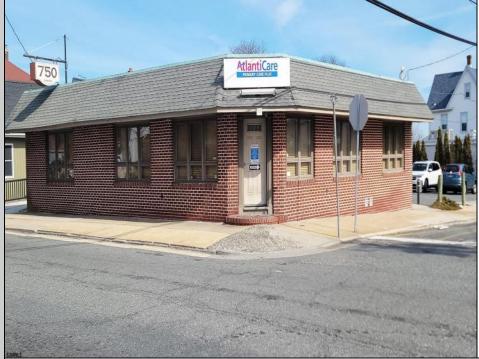

## 750 Shore Road Somers Point, NJ 08244

Asking \$549,999.00

## COMMENTS

Step into a thriving, high-traffic medical hub! This well-known, turn-key medical office boasts 5+ spacious exam rooms, nestled in the heart of Somers Point, Atlantic County—just a heartbeat away from Shore Medical Center and the vibrant shores of Ocean City. With abundant on-site parking and public transit at your doorstep, this centrally-located gem is primed for a satellite practice or bold expansion. Don't miss this rare opportunity to elevate your vision in a location that pulses with potential!

**PROPERTY DETAILS** 

| Exterior |  |
|----------|--|
| Brick    |  |
|          |  |

OutsideFeatures See Remarks ParkingGarage 11 or More Spaces Off Street InteriorFeatures Other (See Remarks)

Heating Forced Air Gas-Natural Cooling Central Water Public Sewer Public Sewer