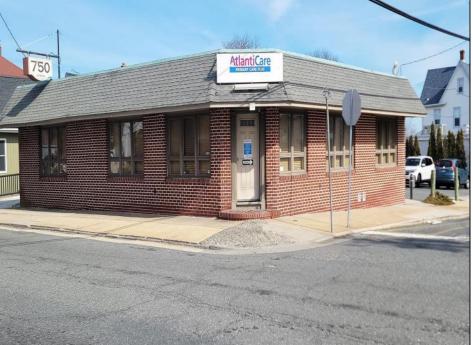

## COMMENTS

Step into a thriving, high-traffic medical hub! This well-known, turn-key medical office boasts 5+ spacious exam rooms, nestled in the heart of Somers Point, Atlantic County—just a heartbeat away from Shore Medical Center and the vibrant shores of Ocean City. With abundant on-site parking and public transit at your doorstep, this centrally-located gem is primed for a satellite practice or bold expansion. Don't miss this rare opportunity to elevate your vision in a location that pulses with potential!