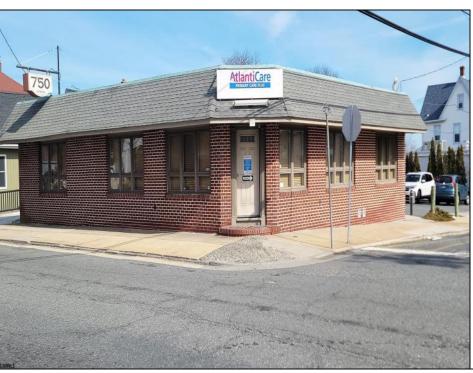

## **COMMENTS**

Step into a thriving, high-traffic medical hub! This well-known, turn-key medical office boasts 5+ spacious exam rooms, nestled in the heart of Somers Point, Atlantic County—just a heartbeat away from Shore Medical Center and the vibrant shores of Ocean City. With abundant on-site parking and public transit at your doorstep, this centrally-located gem is primed for a satellite practice or bold expansion. Don't miss this rare opportunity to elevate your vision in a location that pulses with potential!