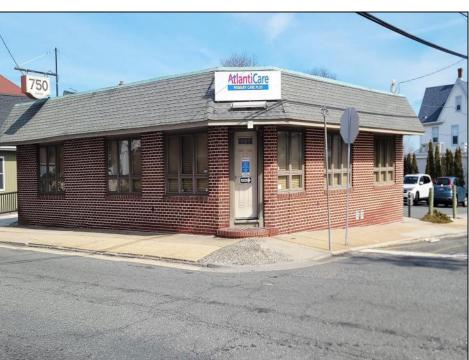

## **COMMENTS**

Step into a thriving, high-traffic medical hub! This well-known, turn-key medical office boasts 5+ spacious exam rooms, nestled in the heart of Somers Point, Atlantic County—just a heartbeat away from Shore Medical Center and the vibrant shores of Ocean City. With abundant on-site parking and public transit at your doorstep, this centrally-located gem is primed for a satellite practice or bold expansion. Don't miss this rare opportunity to elevate your vision in a location that pulses with potential!