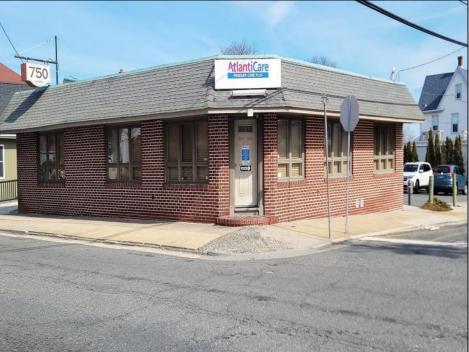

## **COMMENTS**

Step into a thriving, high-traffic medical hub! This well-known, turn-key medical office boasts 5+ spacious exam rooms, nestled in the heart of Somers Point, Atlantic County—just a heartbeat away from Shore Medical Center and the vibrant shores of Ocean City. With abundant on-site parking and public transit at your doorstep, this centrally-located gem is primed for a satellite practice or bold expansion. Don't miss this rare opportunity to elevate your vision in a location that pulses with potential!