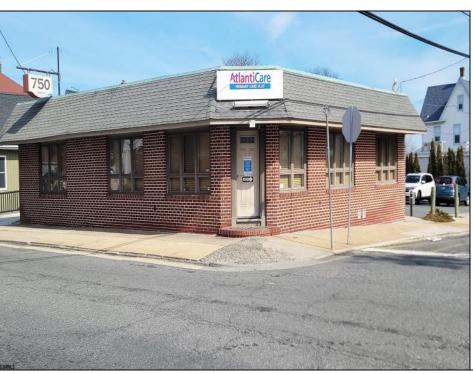

## **COMMENTS**

Step into a thriving, high-traffic medical hub! This well-known, turn-key medical office boasts 5+ spacious exam rooms, nestled in the heart of Somers Point, Atlantic County—just a heartbeat away from Shore Medical Center and the vibrant shores of Ocean City. With abundant on-site parking and public transit at your doorstep, this centrally-located gem is primed for a satellite practice or bold expansion. Don't miss this rare opportunity to elevate your vision in a location that pulses with potential!