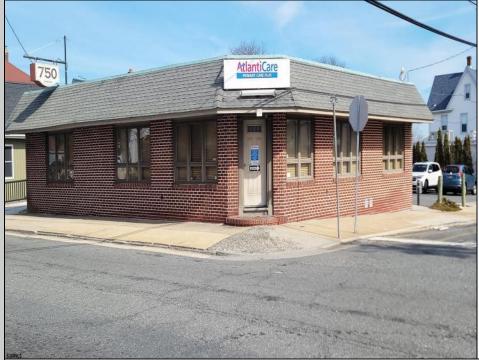

## 750 Shore Road Somers Point, NJ 08244

Asking \$549,999.00

## COMMENTS

Step into a thriving, high-traffic medical hub! This well-known, turn-key medical office boasts 5+ spacious exam rooms, nestled in the heart of Somers Point, Atlantic County—just a heartbeat away from Shore Medical Center and the vibrant shores of Ocean City. With abundant on-site parking and public transit at your doorstep, this centrally-located gem is primed for a satellite practice or bold expansion. Don't miss this rare opportunity to elevate your vision in a location that pulses with potential!

**PROPERTY DETAILS** 

| Exterior |  |
|----------|--|
| Brick    |  |
|          |  |

OutsideFeatures See Remarks ParkingGarage 11 or More Spaces Off Street InteriorFeatures Other (See Remarks)

Heating Forced Air Gas-Natural Cooling Central