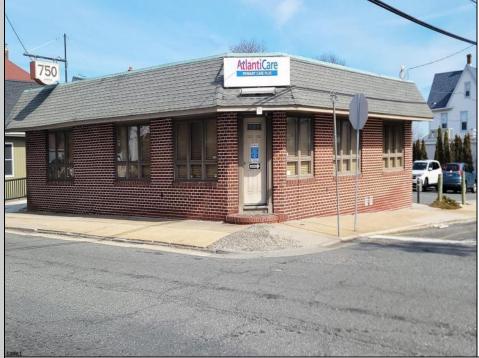

## 750 Shore Road Somers Point, NJ 08244

Asking \$549,999.00

## COMMENTS

Step into a thriving, high-traffic medical hub! This well-known, turn-key medical office boasts 5+ spacious exam rooms, nestled in the heart of Somers Point, Atlantic County—just a heartbeat away from Shore Medical Center and the vibrant shores of Ocean City. With abundant on-site parking and public transit at your doorstep, this centrally-located gem is primed for a satellite practice or bold expansion. Don't miss this rare opportunity to elevate your vision in a location that pulses with potential!