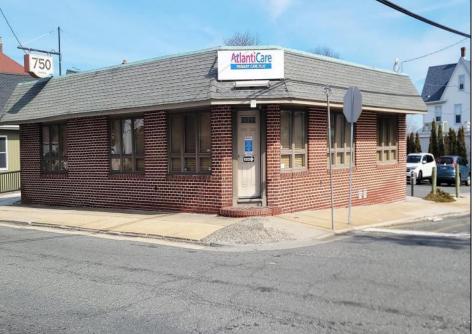

## **COMMENTS**

Step into a thriving, high-traffic medical hub! This well-known, turn-key medical office boasts 5+ spacious exam rooms, nestled in the heart of Somers Point, Atlantic County—just a heartbeat away from Shore Medical Center and the vibrant shores of Ocean City. With abundant on-site parking and public transit at your doorstep, this centrally-located gem is primed for a satellite practice or bold expansion. Don't miss this rare opportunity to elevate your vision in a location that pulses with potential!

| PROPERTY DETAILS                     |                                |                                                  |                                         |
|--------------------------------------|--------------------------------|--------------------------------------------------|-----------------------------------------|
| Exterior<br>Brick                    | OutsideFeatures<br>See Remarks | ParkingGarage<br>11 or More Spaces<br>Off Street | InteriorFeatures<br>Other (See Remarks) |
| Heating<br>Forced Air<br>Gas-Natural | Cooling<br>Central             | Water<br>Public                                  | Sewer<br>Public Sewer                   |