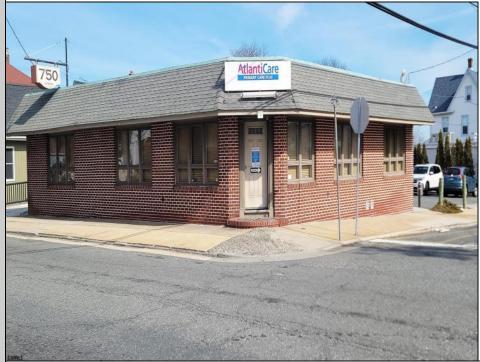

## 750 Shore Road Somers Point, NJ 08244

Asking \$549,999.00

## COMMENTS

Step into a thriving, high-traffic medical hub! This well-known, turn-key medical office boasts 5+ spacious exam rooms, nestled in the heart of Somers Point, Atlantic County—just a heartbeat away from Shore Medical Center and the vibrant shores of Ocean City. With abundant on-site parking and public transit at your doorstep, this centrally-located gem is primed for a satellite practice or bold expansion. Don't miss this rare opportunity to elevate your vision in a location that pulses with potential!