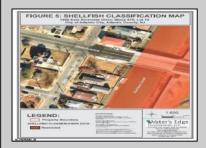

## **COMMENTS**

This WATERFRONT corner lot is located in a growing part of Atlantic City with views of Hard Rock, Borgata and Ocean Casino can be a Dream come true for an investor or primary occupant who is looking to build a store front or a single family home or an investment property for short term rentals. \*\*BUILDABLE LOT LOCATED IN VENICE PARK\*\* This lot is ready for it\'s custom home. Lot Dimensions 50X91. Lot Acres 0.1041. Bulkhead approved, Plot Plan/Variance Plan approved and Plan of Survey complete..