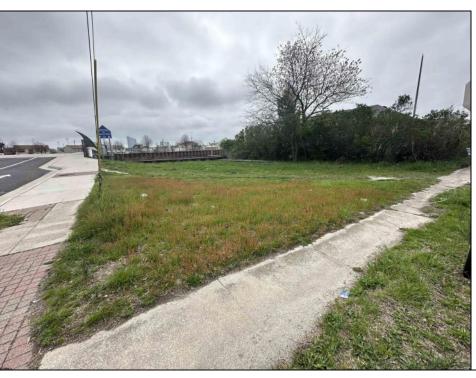

## **COMMENTS**

This WATERFRONT corner lot is located in a growing part of Atlantic City with views of Hard Rock, Borgata and Ocean Casino can be a Dream come true for an investor or primary occupant who is looking to build a store front or a single family home or an investment property for short term rentals. \*\*BUILDABLE LOT LOCATED IN VENICE PARK\*\* This lot is ready for it\'s custom home. Lot Dimensions 50X91. Lot Acres 0.1041. Bulkhead approved, Plot Plan/Variance Plan approved and Plan of Survey complete..