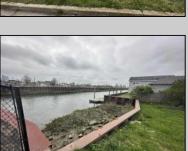

## COMMENTS

This WATERFRONT corner lot is located in a growing part of Atlantic City with views of Hard Rock, Borgata and Ocean Casino can be a Dream come true for an investor or primary occupant who is looking to build a store front or a single family home or an investment property for short term rentals. \*\*BUILDABLE LOT LOCATED IN VENICE PARK\*\* This lot is ready for it\'s custom home. Lot Dimensions 50X91. Lot Acres 0.1041. Bulkhead approved, Plot Plan/Variance Plan approved and Plan of Survey complete..