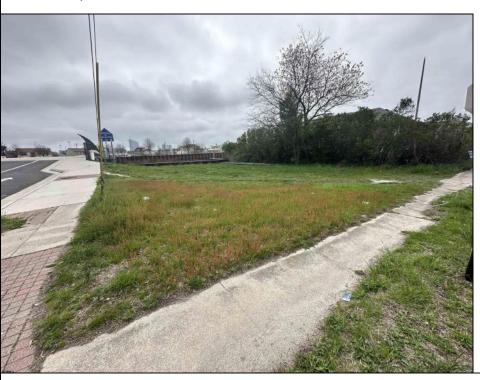

## COMMENTS

This WATERFRONT corner lot is located in a growing part of Atlantic City with views of Hard Rock, Borgata and Ocean Casino can be a Dream come true for an investor or primary occupant who is looking to build a store front or a single family home or an investment property for short term rentals. \*\*BUILDABLE LOT LOCATED IN VENICE PARK\*\* This lot is ready for it\'s custom home. Lot Dimensions 50X91. Lot Acres 0.1041. Bulkhead approved, Plot Plan/Variance Plan approved and Plan of Survey complete..