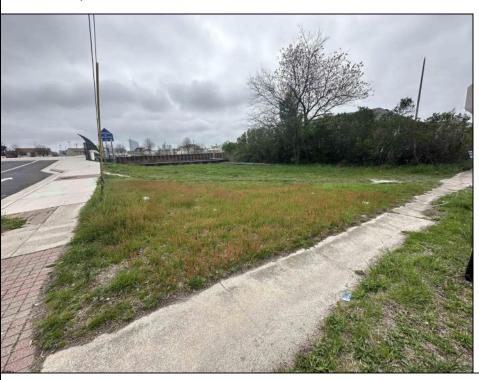

## COMMENTS

This WATERFRONT corner lot is located in a growing part of Atlantic City with views of Hard Rock, Borgata and Ocean Casino can be a Dream come true for an investor or primary occupant who is looking to build a store front or a single family home or an investment property for short term rentals. \*\*BUILDABLE LOT LOCATED IN VENICE PARK\*\* This lot is ready for it\'s custom home. Lot Dimensions 50X91. Lot Acres 0.1041. Bulkhead approved, Plot Plan/Variance Plan approved and Plan of Survey complete..