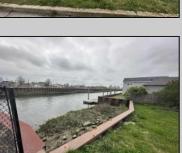

## COMMENTS

This WATERFRONT corner lot is located in a growing part of Atlantic City with views of Hard Rock, Borgata and Ocean Casino can be a Dream come true for an investor or primary occupant who is looking to build a store front or a single family home or an investment property for short term rentals. \*\*BUILDABLE LOT LOCATED IN VENICE PARK\*\* This lot is ready for it\'s custom home. Lot Dimensions 50X91. Lot Acres 0.1041. Bulkhead approved, Plot Plan/Variance Plan approved and Plan of Survey complete..