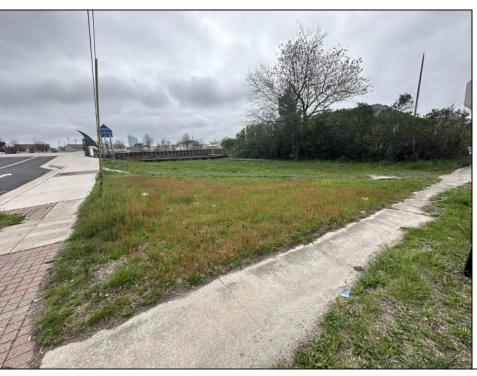

## **COMMENTS**

This WATERFRONT corner lot is located in a growing part of Atlantic City with views of Hard Rock, Borgata and Ocean Casino can be a Dream come true for an investor or primary occupant who is looking to build a store front or a single family home or an investment property for short term rentals. \*\*BUILDABLE LOT LOCATED IN VENICE PARK\*\* This lot is ready for it\'s custom home. Lot Dimensions 50X91. Lot Acres 0.1041. Bulkhead approved, Plot Plan/Variance Plan approved and Plan of Survey complete..