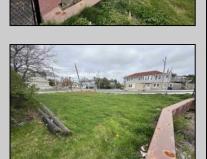

## **COMMENTS**

This WATERFRONT corner lot is located in a growing part of Atlantic City with views of Hard Rock, Borgata and Ocean Casino can be a Dream come true for an investor or primary occupant who is looking to build a store front or a single family home or an investment property for short term rentals. \*\*BUILDABLE LOT LOCATED IN VENICE PARK\*\* This lot is ready for it\'s custom home. Lot Dimensions 50X91. Lot Acres 0.1041. Bulkhead approved, Plot Plan/Variance Plan approved and Plan of Survey complete..