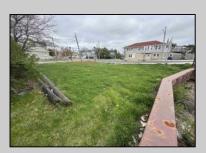

## COMMENTS

This WATERFRONT corner lot is located in a growing part of Atlantic City with views of Hard Rock, Borgata and Ocean Casino can be a Dream come true for an investor or primary occupant who is looking to build a store front or a single family home or an investment property for short term rentals. \*\*BUILDABLE LOT LOCATED IN VENICE PARK\*\* This lot is ready for it\'s custom home. Lot Dimensions 50X91. Lot Acres 0.1041. Bulkhead approved, Plot Plan/Variance Plan approved and Plan of Survey complete..