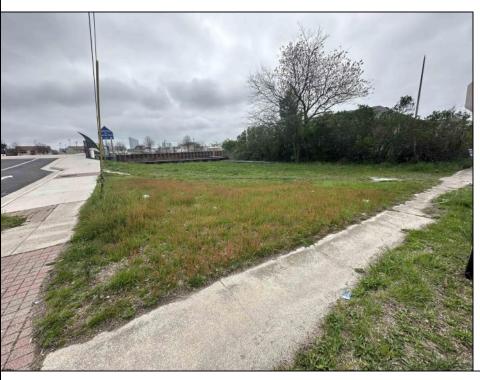

## COMMENTS

This WATERFRONT corner lot is located in a growing part of Atlantic City with views of Hard Rock, Borgata and Ocean Casino can be a Dream come true for an investor or primary occupant who is looking to build a store front or a single family home or an investment property for short term rentals. \*\*BUILDABLE LOT LOCATED IN VENICE PARK\*\* This lot is ready for it\'s custom home. Lot Dimensions 50X91. Lot Acres 0.1041. Bulkhead approved, Plot Plan/Variance Plan approved and Plan of Survey complete..